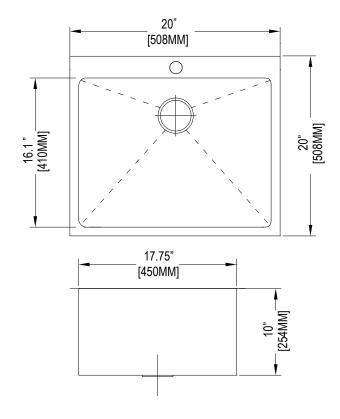

### **DIMENSIONS:**

20" x 20" x 10" / 508mm x 508mm x 254mm deep 16.1" x 17.75" x 10"/ 410mm x 450mm x 254mm bowl