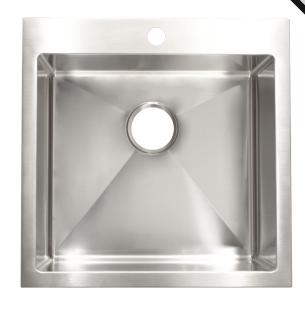

### Affordable Luxury

**BRAND:** VALLEY

**PRODUCT INFO:** 

**Drop-in/Undermount Installation** 

### **FEATURES:**

- \_10° radius SINGLE BOWL
- \_Handcrafted from a panel of stainless steel
- \_T-304 stainless steel, 18 gauge
- \_StoneGuard Undercoated over rubber pad
- -Centered drain, 3 1/2" (89mm) drain opening